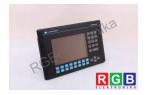

## Repair 900 2711-K9A2 ALLEN BRADLEY

We will repair every ALLEN BRADLEY device. If you cannot find the device that interests you, please contact us. We collect the devices **free of charge** via a courier or in person, thanks to which we are able to carry out the repair within several hours. We will diagnose your equipment **for free**, and if you do not decide on our service, you will not incur any costs. We offer **24 months warranty** for all completed repairs. We are available 24/7, also at weekends and on holidays. **Call us 24/7:** +48 71 750 09 77 and receive immediate help.

## SPECIFICATIONS

| MANUFACTURER | ALLEN BRADLEY                    |
|--------------|----------------------------------|
| MODEL        | 900 2711-K9A2                    |
| CATEGORY     | Operator panels                  |
| DIMENSIONS   | 25.0 cm x 25.0 cm x 41.0 cm      |
| WEIGHT       | 4.0 kg                           |
| OTHER NAMES  | 2711K9A2   2711 K9A2   2711-K9A2 |
|              |                                  |